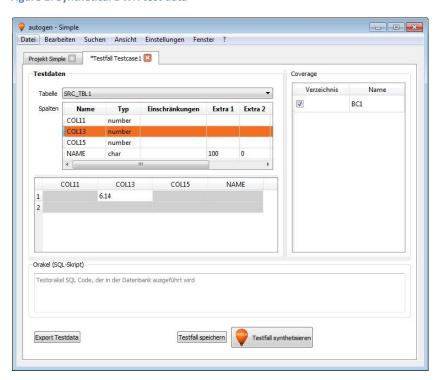

Figure 1: Synthetical DWH test data

Figure 2: Testcase workspace

**Figure 3: Projects Graph**