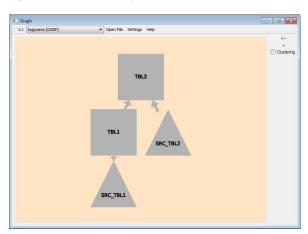

Figure 1: Synthetical DWH test data

Figure 2: Testcase workspace

**Figure 3: Projects Graph**